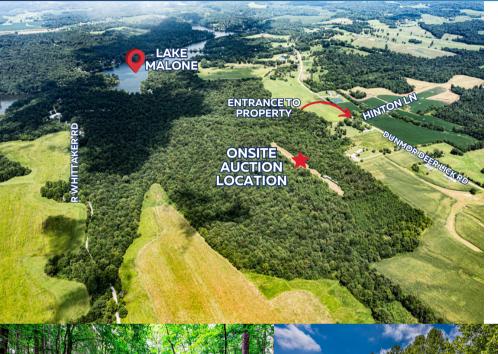

## AUCTION

ONSITE/ONLINE • SATURDAY • AUGUST 26 • 2023 • 10:00 AM

98.08 +/- ACRES ON DUNMOR DEER LICK ROAD • LEWISBURG • KY
SCENIC FARM RIGHT NEXT TO LAKE MALONE!

## **PROPERTY FEATURES:**

- 98.08 +/- ACRES
- AMAZING CAMPSITES
- GREAT HUNTING
- MARKETABLE TIMBER
- DRY STORAGE
- OUTSTANDING BUILDING SITES
- SFASONAL CREEKS

PROPERTY IS SELLING BY DEED