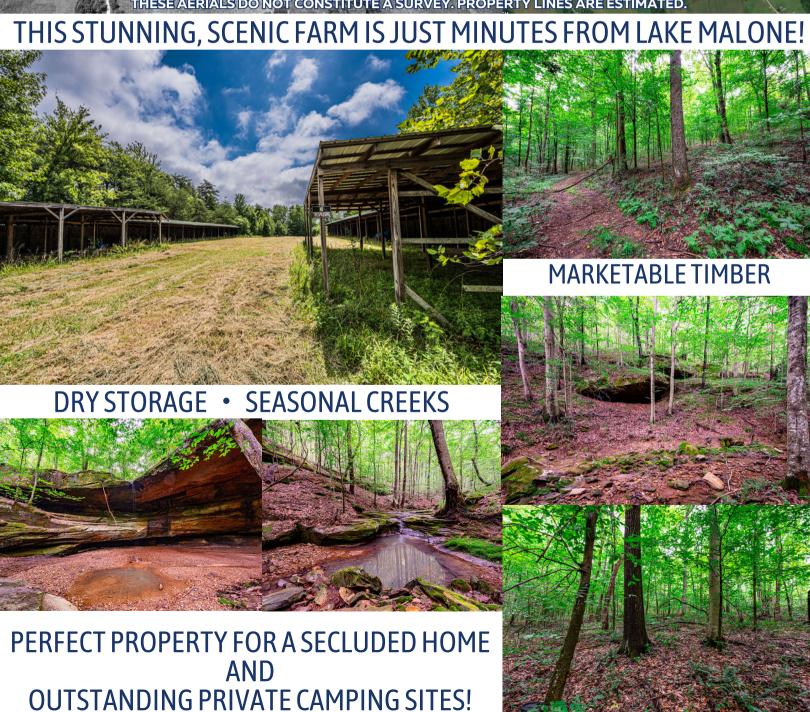

## **PROPERTY FEATURES:**

- 98.08 +/- ACRES
- AMAZING CAMPSITES
- GREAT HUNTING
- MARKETABLE TIMBER
- DRY STORAGE
- OUTSTANDING BUILDING SITES
- SFASONAL CREEKS

PROPERTY IS SELLING BY DEED